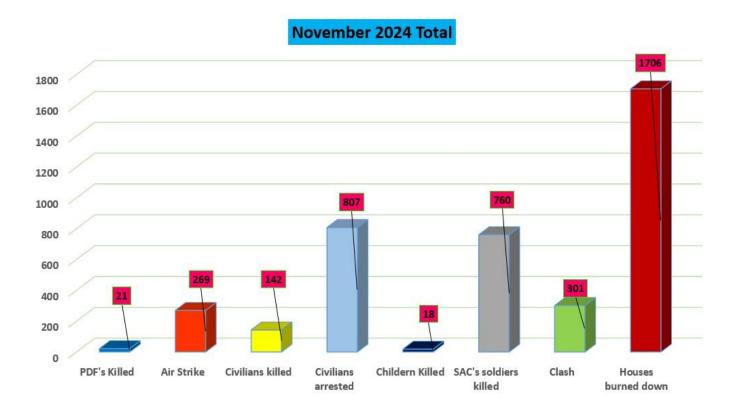

### **Civilian Casualties / Deaths/ Losses**

In November 2024, military airstrikes and heavy artillery attacks in Myanmar resulted in the deaths of 160 civilians, including 8 children and 28 women. The Mandalay and Sagaing Regions reported the highest fatalities, each with 36 deaths. Other areas affected included northern Shan State with 33 deaths, Rakhine State with 20, Kachin State with 10, Southern Shan State with 8, Magway Region with 6, and 4 each in Bago Region and Karenni State, as well as 3 in Taninthary Region.

# Aerial Assaults on Civilians by the Military Council

In November, the Military Council carried out a total of 269 airstrikes across different regions of Myanmar. The breakdown of these strikes includes 99 in Sagaing Region, 49 in Chin State, 27 in Mandalay Region, 24 in northern Shan State, 20 in Rakhine State, and 15 each in Magway Region and Mon State. Additionally, there were 6 strikes in Southern Shan State, 5 each in Kachin State and Karenni State, 3 in Bago Region, and 1 in Karen State.

## Civilians' Houses Burnt Down

In November, 1,706 houses were destroyed by arson attributed to the Military Council across various regions and states. The destruction included 1,134 houses in Sagaing Region, 426 in Magway Region, 92 in Chin State, 23 in southern Shan State, 16 in Taninthary Region, and 15 in Mandalay Region.

## Arrest of Civilians by the Military Council

In November 2024, the Military Council arrested 807 civilians from various parts of Myanmar. The arrests included 207 individuals in Sagaing Region, 206 in Southern Shan State, 126 in Bago Region, 109 in Tanintharyi Region, 87 in Mandalay Region, 41 in Irrawaddy Region, 25 in Mon State, 4 in Yangon Region, and 2 in Magway Region.

### The Conflicts and Casualties in November

In November 2024, there were 301 engagements, including drone attacks, with the highest number of incidents occurring in Sagaing Region, totaling 64. Rakhine State recorded the second highest number of clashes at 40 times, followed by Chin State with 32, and Magway Region with 29. Both Karen State and Mandalay Region experienced 22 incidents each. Additionally, there were 20 clashes in Bago Region, 18 in Mon State, 15 in both Northern Shan State and Tanintharyi Region, 6 in Karenni State, and 3 in Southern Shan State. Notably, there was no fighting reported in Irrawaddy Region or Yangon Region. During this period, 760 soldiers from the Military Council were reported killed in the fighting. The highest fatalities among Military Council soldiers occurred in Magway Region, with 183 killed, followed by Bago Region with 114, Rakhine State with 112, Mandalay Region with 95, and Sagaing Region with 89. Other reported casualties included 59 in Tanintharyi Region, 40 in Karenni State, 27 in Karen State, 19 in Mon State, 17 in Chin State, and 5 in Southern Shan State.

21 members of the Joint Revolutionary Forces were reported to have fallen in November.

Sources - The Irrawaddy, RFA, Ayeyarwaddy Times, D Day News, Myanmar Pressphoto Agency,
Khit Thit Media, Narinjara, Mizzima, Myanmar Now, DVB, BBC, PVTV,
Than Lwin Times, The Nation Voice.

| Data of Myanmar Conflict November 2024 Total |                                           |               |                             |               |                    |                     |                       |                            |                          |
|----------------------------------------------|-------------------------------------------|---------------|-----------------------------|---------------|--------------------|---------------------|-----------------------|----------------------------|--------------------------|
| States                                       | Clashes<br>between<br>SAC and<br>PDF/EAOs | Air<br>Strike | SAC's<br>soldiers<br>killed | PDF<br>killed | Children<br>killed | Civilians<br>killed | Civilians<br>arrested | Villages<br>set on<br>fire | Houses<br>burned<br>down |
| AYEYARWADY                                   |                                           |               |                             |               |                    |                     | 41                    |                            |                          |
| BAGO                                         | 20                                        | 3             | 114                         |               |                    | 4                   | 126                   |                            |                          |
| CHIN                                         | 32                                        | 49            | 17                          | 1             |                    |                     |                       |                            | 92                       |
| KACHIN                                       | 15                                        | 5             |                             | 2             | 7                  | 3                   |                       |                            |                          |
| KARENNI                                      | 6                                         | 5             | 40                          |               | 1                  | 3                   |                       |                            |                          |
| KAYIN                                        | 22                                        | 1             | 27                          | 1             |                    |                     |                       |                            |                          |
| MAGWAY                                       | 29                                        | 15            | 183                         | 6             |                    | 6                   | 2                     |                            | 426                      |
| MANDALAY                                     | 22                                        | 27            | 95                          |               | 3                  | 33                  | 87                    |                            | 15                       |
| MON                                          | 18                                        | 15            | 19                          | 1             |                    |                     | 25                    |                            |                          |
| RAKHINE                                      | 40                                        | 20            | 112                         |               | 2                  | 18                  |                       |                            |                          |
| SAGAING                                      | 64                                        | 99            | 89                          | 9             | 2                  | 34                  | 207                   |                            | 1134                     |
| SHAN (N)                                     | 15                                        | 24            |                             |               | 1                  | 32                  | -                     | -                          | -                        |
| SHAN (S)                                     | 3                                         | 6             | 5                           |               | 2                  | 6                   | 206                   |                            | 23                       |
| TANINTHARYI                                  | 15                                        |               | 59                          | 1             |                    | 3                   | 109                   | -                          | 16                       |
| YANGON                                       |                                           |               |                             |               |                    |                     | 4                     |                            |                          |
| TOTAL                                        | 301                                       | 269           | 760                         | 21            | 18                 | 142                 | 807                   |                            | 1706                     |